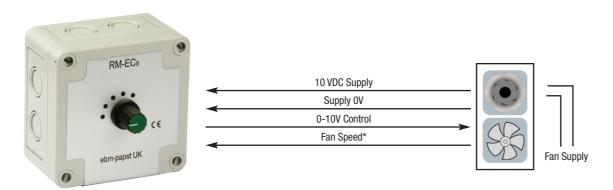

## Manual 5 speed steps controller

The RM-ECs controller is for use with the full range of ebm-papst EC fans. Powered by the 10VDC output from the motor, it provides variable speed control with 5 speed settings. Each setting can be adjusted during commissioning between 0% to 100% speed.

- Can control multiple fans running at the same speed
- Step control knob for 5 variable speed setting
- Cable entries 4 x M16 or M20
- 4mm mounting holes
- No separate power supply required

\*Optional