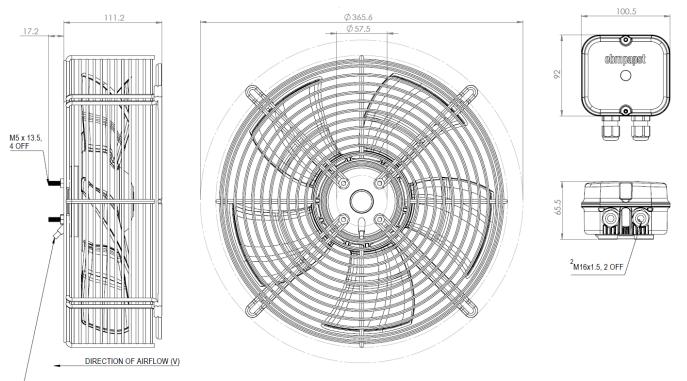

# 2. TECHNICAL DATA

2.1 Product drawing

<sup>1</sup>CABLE FROM FAN TO JUNCTION BOX, NOT SHOWN IN DRAWING

#### All dimensions are in mm

#### Direction of air flow "V"

#### Fan cable

<sup>1</sup>Cable length 420mm PVC 4G 0.5mm<sup>2</sup>

#### Junction box

Tightening torque 0.5±0.1 Nm for 2x screws on lid.

<sup>2</sup>Tightening torque 1.5±0.2 Nm for 2x cable glands.