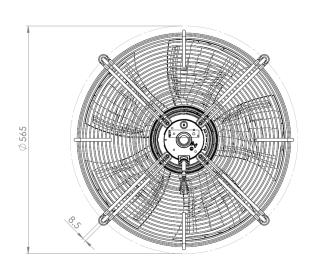

# **Operating Instructions**

- 2. TECHNICAL DATA
- 2.1 Product drawing

#### All dimensions are in mm

Direction of air flow "V"