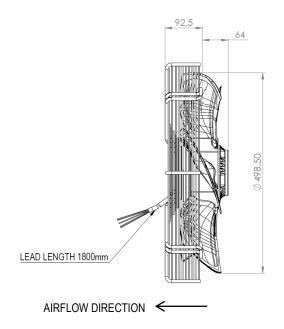

# **Operating Instructions**

- 2. TECHNICAL DATA
- 2.1 Product drawing

#### All dimensions are in mm

Direction of air flow "V"

#### Fan cable specifications

Cable silicone 6G 0.5mm2, 2x flat push-on receptacle tyco 2-50405-2, 1x ring end splice.

Item no. LS-192.

Release 19/11/2018