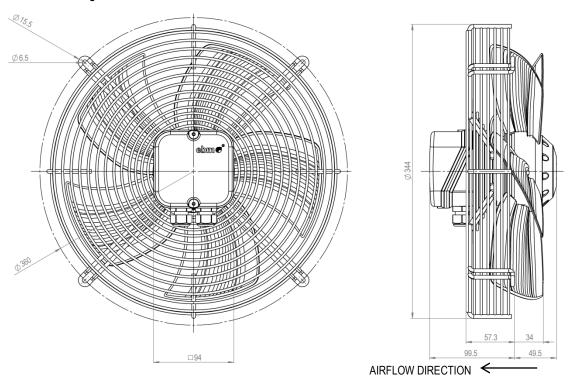

Product S4E300AR26CT-002 is assembled in Australia and incorporates imported product A4E300AR2627. For product drawing see Chapter 2.1 'Product drawing' of this document and Chapter 2.2 'Ancillary component data' for specifications of sub components.

#### 2.1 Product drawing

#### All dimensions are in mm

#### Direction of air flow "V"