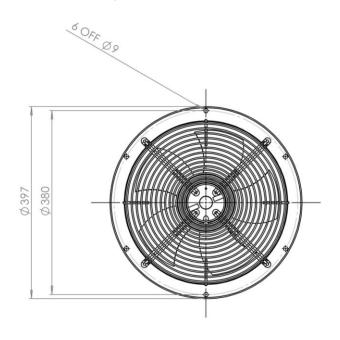

#### 2.1 Product drawing

450mm CABLE WITH 4 OFF 6mm CRIMPED SPLICE NOT SHOWN

AIRFLOW DIRECTION ->

#### All dimensions are in mm

#### 2.2 Ancillary component data

| Material of guard grille | Steel, phosphated and coated in black plastic           |
|--------------------------|---------------------------------------------------------|
| Material of wall ring    | Sheet steel, pre-galvanised and coated in black plastic |
| Capacitor                | 2μF, S0                                                 |