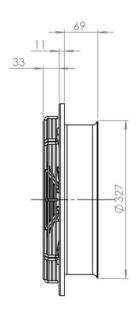

#### 2.1 Product drawing

450mm CABLE WITH 4 OFF 6mm CRIMPED SPLICE NOT SHOWN

AIRFLOW DIRECTION ->

#### All dimensions are in mm