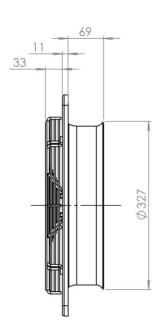

#### 2.1 Product drawing

450mm CABLE WITH 4 OFF 6mm CRIMPED SPLICE NOT SHOWN

AIRFLOW DIRECTION ←

#### All dimensions are in mm

#### Direction of air flow "V"