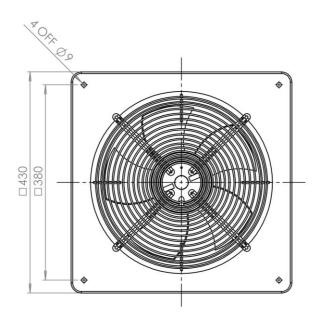

#### 2.1 Product drawing

450mm CABLE WITH 4 OFF 6mm CRIMPED SPLICE NOT SHOWN

AIRFLOW DIRECTION ←

#### All dimensions are in mm

#### Direction of air flow "V"

#### 2.2 Ancillary component data

| Material of guard grille | Steel, phosphated and coated in black plastic          |
|--------------------------|--------------------------------------------------------|
| Material of wall ring    | Sheet steel pre-galvanised and coated in black plastic |
| Capacitor                | 2µF, S0                                                |