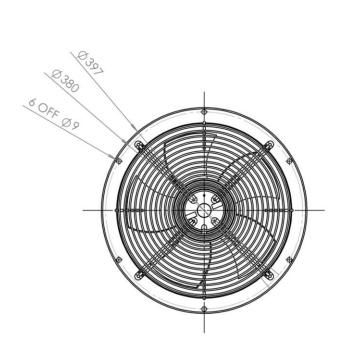

#### 2.1 Product drawing

450mm CABLE WITH 4 OFF 6mm CRIMPED SPLICES NOT SHOWN

AIRFLOW DIRECTION ←

#### All dimensions are in mm

#### 2.2 Ancillary component data

| Material of guard grille | Steel, phosphated and coated in black plastic          |
|--------------------------|--------------------------------------------------------|
| Material of wall ring    | Sheet steel pre-galvanised and coated in black plastic |
| Capacitor                | 2μF, S0                                                |