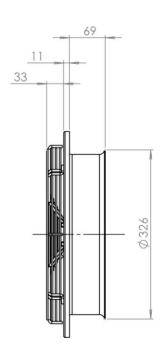

#### 2.1 Product drawing

450mm CABLE WITH 4 OFF 6mm CRIMPED SPLICES NOT SHOWN

AIRFLOW DIRECTION ←

#### All dimensions are in mm