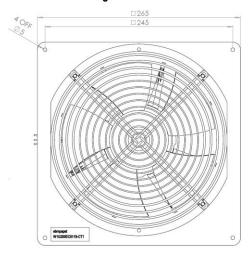

# 2.1 Product drawing

2000mm CABLE WITH 3x BRASS LEAD TIPS CRIMPED NOT SHOWN

DIRECTION OF AIRFLOW "V" ------

#### All dimensions are in mm