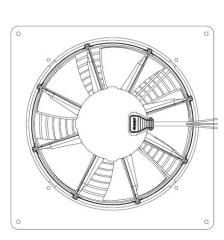

# 2.1 Product drawing

2000mm CABLE WITH 3x BRASS LEAD TIPS CRIMPED NOT SHOWN

DIRECTION OF AIRFLOW "V" ------

#### All dimensions are in mm