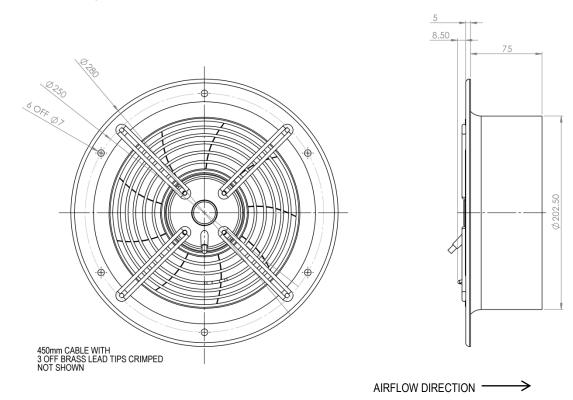

# **Operating Instructions**

- 2. TECHNICAL DATA
- 2.1 Product drawing

### All dimensions are in mm

### Direction of air flow "A"

#### Cable

Connection line PVC Customer end stripped to 85 mm 3x brass lead tips crimped