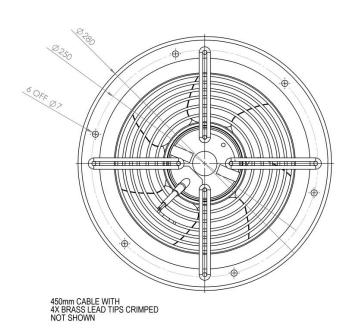

#### 2.1 Product drawing

AIRFLOW DIRECTION ←

# All dimensions are in mm

# Direction of air flow "V"

# Cable

Customer end stripped 85 mm 4x brass lead tips crimpped at 6mm long.