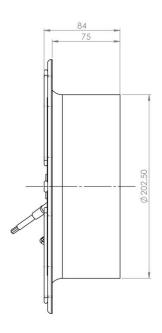

8-01 is assembled in Australia and incorporates imported product A2E200AK3801. For product drawing see Chapter 2.1 'Product drawing' of this document and Chapter 2.2 'Ancillary component data' for specifications of sub components.

For safety regulations and information, intended use, technical data, connection and start-up and maintenance, malfunctions, possible causes and remedies refer to operating instructions of A2E200AK3801.

These operating instructions are to be regarded as part of this device. If the device is sold or transferred, the operating instructions must accompany it.

These operating instructions may be duplicated and forwarded for information about potential dangers and their prevention.





# **Operating Instructions**

# 2. TECHNICAL DATA

#### 2.1 Product drawing





AIRFLOW DIRECTION ←

# All dimensions are in mm

# Direction of air flow "V"

# Cable

Customer end stripped 85 mm 4x brass lead tips crimpped at 6mm long.

### 2.2 Ancillary component data

| Weight [kg]              | 2.30 kg                        |
|--------------------------|--------------------------------|
| Material of guard grille | Steel phosphate and coated in  |
|                          | black                          |
| Material of wall ring    | Sheet steel pre-galvanised and |
| _                        | coated in black plastic        |
| Capacitor                | 1.5µF, S0                      |

 Item no. LS-094.
 Revision 002
 Release 08/04/2019
 Page 2 of 2